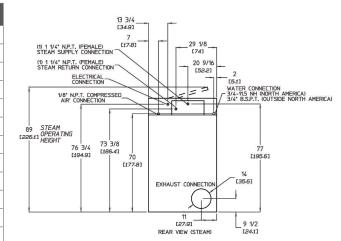

# **ADC AD-120**

## 120-lb/55kg Capacity OPL Dryer

- 120-lb./55kg capacity
- 38.10 cu. ft. basket volume
- 375,000 Btu/hr heat input
- 2,150 cfm airflow
- Radial airflow
- Steel door with gasketless glass
- Easy access to lint compartment
- Self-diagnostic microprocessor with patented auto drying feature