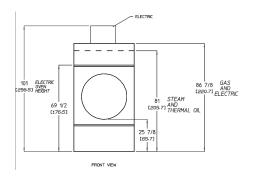

# **ADC AD-120**

## 120-lb/55kg Capacity OPL Dryer

- 120-lb./55kg capacity
- 38.10 cu. ft. basket volume
- 375,000 Btu/hr heat input
- 2,150 cfm airflow
- Radial airflow
- Steel door with gasketless glass
- Easy access to lint compartment
- Self-diagnostic microprocessor with patented auto drying feature