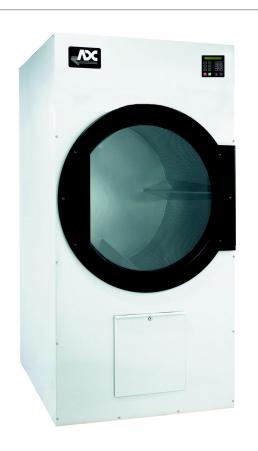

# **ADC AD-120**

## 120-lb/55kg Capacity OPL Dryer

- 120-lb./55kg capacity
- 38.10 cu. ft. basket volume
- 375,000 Btu/hr heat input
- 2,150 cfm airflow
- Radial airflow
- Steel door with gasketless glass
- Easy access to lint compartment
- Self-diagnostic microprocessor with patented auto drying feature

### Rugged Steel Door with Gasketless Door Glass

ADC dryer doors are one solid piece of steel with gasketless glass. This eliminates the issue of glass falling out due to wear and tear on rubber gaskets that some manufacturers use to secure their glass.