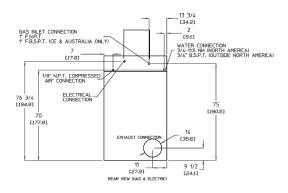

# **ADC AD-120**

## 120-lb/55kg Capacity OPL Dryer

- 120-lb./55kg capacity
- 38.10 cu. ft. basket volume
- 375,000 Btu/hr heat input
- 2,150 cfm airflow
- Radial airflow
- Steel door with gasketless glass
- Easy access to lint compartment
- Self-diagnostic microprocessor with patented auto drying feature