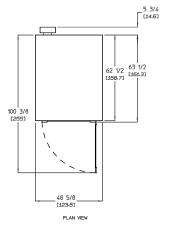

# **ADC AD-120**

## 120-lb/55kg Capacity OPL Dryer

- 120-lb./55kg capacity
- 38.10 cu. ft. basket volume
- 375,000 Btu/hr heat input
- 2,150 cfm airflow
- Radial airflow
- Steel door with gasketless glass
- Easy access to lint compartment
- Self-diagnostic microprocessor with patented auto drying feature