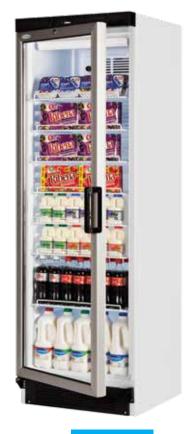

## **Product Description**

Our most popular glass door fridge and probably the best selling unit in the UK. Tried and tested Tefcold quality at an excellent price. This cabinet is renowned for its reliability. Simple design with aluminium door frame, interior light, lock and temperature display. It is everything you need from a glass door merchandiser including seven shelves as standard to maximise display space. A tried and tested workhorse for all shops and cafés. This cabinet is so popular we even stock it as a left hand hinged version as

# Features and Benefits

- Fully automatic
- Fan assisted cooling
- Lock
- Adjustable shelves
- Adjustable feet
- LED Interior light with switch
- Temperature display
- Replaceable door gasket
- Reversible Door